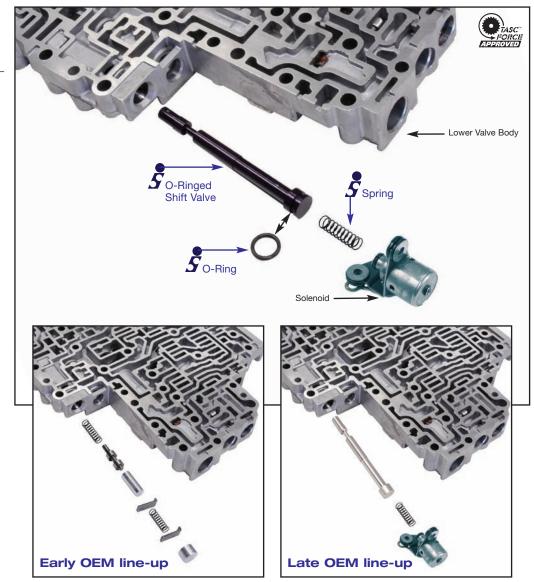

### 63940-03K

- 1 Shift Valve
- 1 O-Ring
- 1 Spring

**Note:** Replaces early or late OEM line-ups in most valve bodies. Some late valve bodies do not have an accumulator shift valve.

#### Accumulator Shift Valve

- 1. Remove all components from the bore. Refer to the illustration for details.
- 2. Keep the solenoid. Discard all other bore components.
- 3. Insert the o-ring into the valve groove. Lubricate with assembly gel.
- 4. Push the o-ringed valve into the bore until it bottoms.
- 5. Reinstall the new spring.