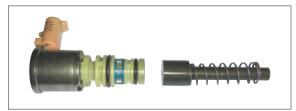

#### **Installation Instructions**

- 1. Remove 3-2 control valve solenoid, 3-2 control valve and spring.
- 2. Discard OEM spring. If the OEM spring is broken, ensure that all pieces are accounted for before proceeding.
- 3. Reassemble with replacement spring. Reference the photo for proper orientation.