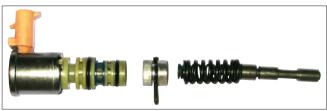

#### **Installation Instructions**

- 1. Remove 3-2 control valve solenoid, 3-2 control valve and spring.
- 2. Discard OEM spring. If the OEM spring is broken, ensure that all pieces are accounted for before proceeding.
- 3. Reassemble with replacement spring. Reference the photo for proper orientation.