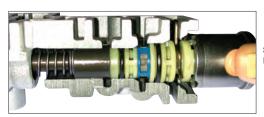

Sonnax spring in 4L60-E valve body. Illustrates the correct installation and orientation of parts.