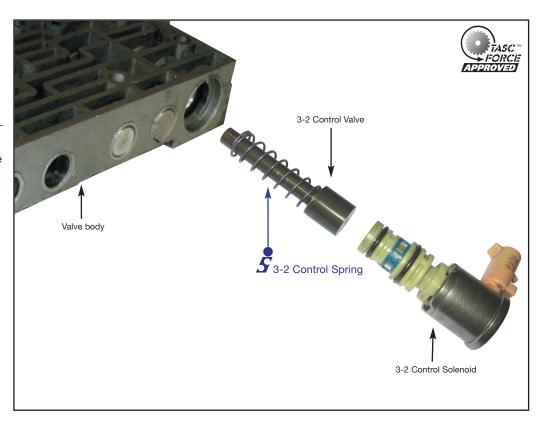

#### **Installation Instructions**

- 1. Remove 3-2 control valve solenoid, 3-2 control valve and spring.
- 2. Discard OEM spring. If the OEM spring is broken, ensure that all pieces are accounted for before proceeding.
- 3. Reassemble with replacement spring. Reference the photo for proper orientation.

Sonnax spring in 4L60-E valve body. Illustrates the correct installation and orientation of parts.