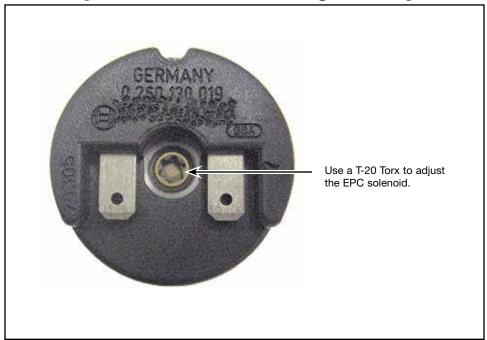

## **EPC Adjustment Needed on Ranger Pickup Trucks**

If this valve body is to be used in a Ranger pickup or Mazda B-series pickup with 2.3 or 2.5 L engine, the 1-2 shift and 3-2 coastdown shift may be too firm.

On these units (Ranger pickup or Mazda B-series pickup with 2.3 or 2.5 L engine) **only**, use a T-20 Torx driver to turn the EPC solenoid 1/8th of a turn counterclockwise to clear up firm shifts. If more adjustment is needed, the adjuster can be turned another 1/8th turn.