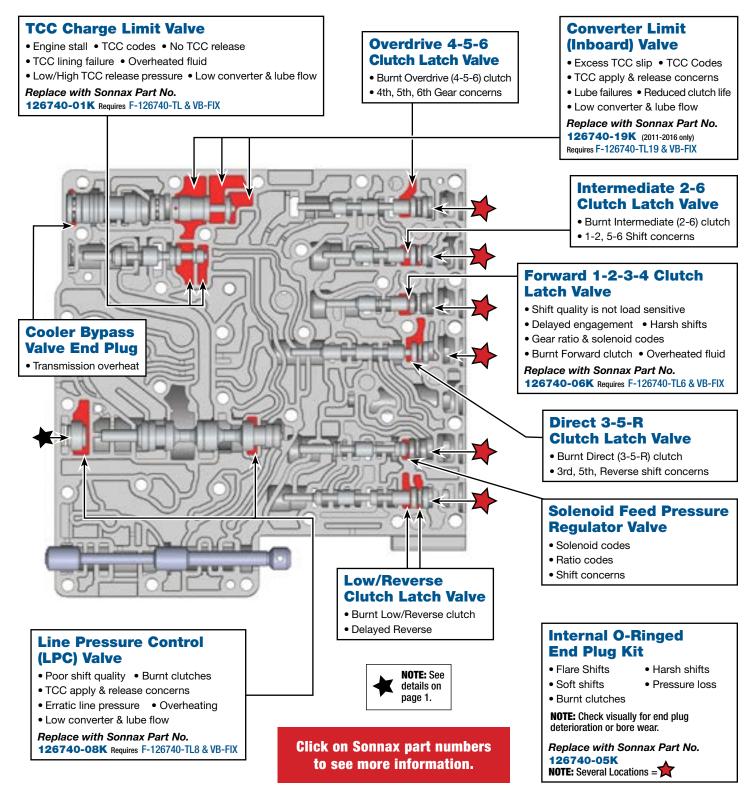

### **FORD 6R140**

**NOTE:** OE valves are shown in rest position and should be tested in rest position unless otherwise indicated. Test locations are pointed to with an arrow. Springs are not shown for visual clarity. Low vacuum reading indicates wear and Sonnax parts noted for replacement.

### **Lower Valve Body**

©2019 Sonnax Transmission Company, Inc. • A Marmon/Berkshire Hathaway Company

sonnax

sonnax