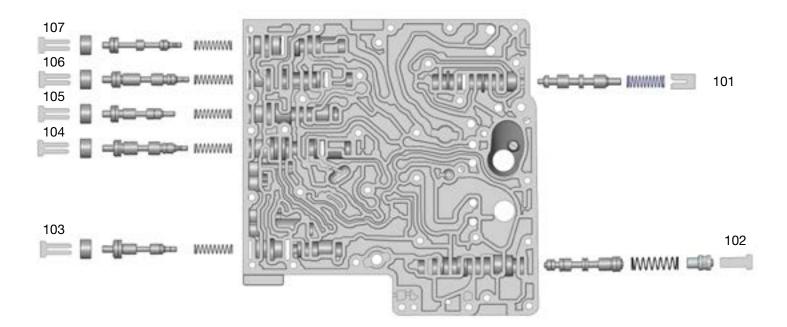

# **OE Exploded View**

## **Upper Valve Body**

| Upper Valve Body Descriptions |                                         |  |
|-------------------------------|-----------------------------------------|--|
| I.D. No.                      | Description                             |  |
| 101                           | TCC Charge Control Valve                |  |
| 102                           | TCC Apply Regulator Valve               |  |
| 103                           | Low/Reverse Clutch Regulator Valve      |  |
| 104                           | Direct 3-5-R Clutch Regulator Valve     |  |
| 105                           | Forward 1-2-3-4 Clutch Regulator Valve  |  |
| 106                           | Intermediate 2-6 Clutch Regulator Valve |  |
| 107                           | Overdrive 4-5-6 Clutch Regulator Valve  |  |