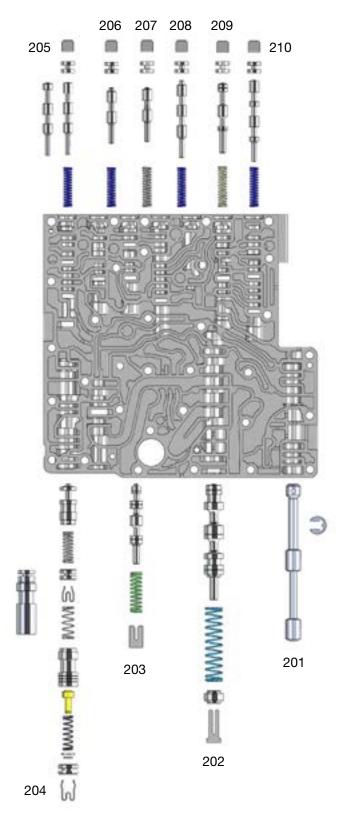

# **OE Exploded View**

### **Lower Valve Body**

| Lower Valve Body Descriptions |                                          |  |
|-------------------------------|------------------------------------------|--|
| I.D. No.                      | Description                              |  |
| 201                           | Manual Valve                             |  |
| 202                           | Line Pressure Control (LPC) Valve        |  |
| 203                           | TCC Charge Limit Valve                   |  |
| 204                           | Converter Limit (Inboard)                |  |
|                               | Cooler Bypass (Outboard, 2011-2016)      |  |
|                               | Cooler Bypass Blocker Valve (2017-later) |  |
| 205                           | Overdrive 4-5-6 Clutch Latch Valve       |  |
| 206                           | Intermediate 2-6 Clutch Latch Valve      |  |
| 207                           | Forward 1-2-3-4 Clutch Latch Valve       |  |
| 208                           | Direct 3-5-R Clutch Latch Valve          |  |
| 209                           | Solenoid Feed Pressure Regulator Valve   |  |
| 210                           | Low/Reverse Clutch Latch Valve           |  |