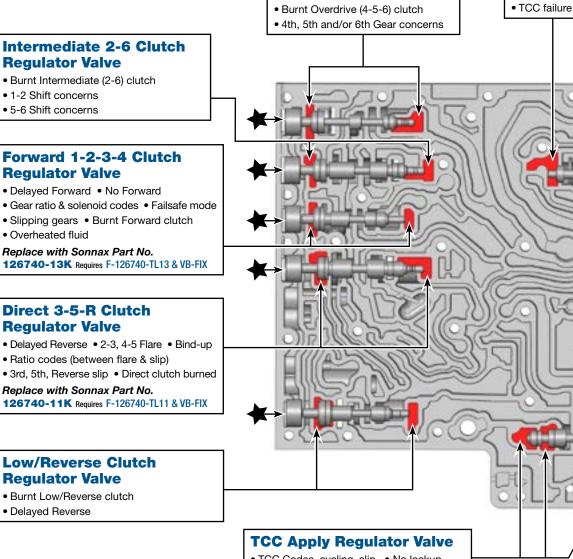

# **Critical Wear Areas & Vacuum Test Locations**

**NOTE:** OE valves are shown in rest position and should be tested in rest position unless otherwise indicated. Test locations are pointed to with an arrow. Springs are not shown for visual clarity. Low vacuum reading indicates wear and Sonnax parts noted for replacement.

**Regulator Valve** 

**Overdrive 4-5-6 Clutch** 

## **Upper Valve Body**

**NOTE:** Worm tracks vary depending upon model year, but vacuum test locations are all the same.

#### End Plugs, Multiple Locations

• Flare shifts • Harsh shifts • Soft shifts

Pressure loss
 Burnt clutches

**NOTE:** Check visually for end plug deterioration or bore wear.

Replace with Sonnax Part No. 126740-09K NOTE: Several Locations =  $\bullet$  TCC Codes, cycling, slip  $\bullet$  No lockup

- Overheated fluid 
  Loss of fuel economy
- Low cooler & lube pressure

Replace with Sonnax Part No. 126740-15K Requires F-126740-TL15 and VB-FIX

#### **TCC Apply Boost Valve**

6R140-ZIP Zip Kit<sup>®</sup> Available

**TCC Charge Control Valve** 

• Low/High converter apply pressure

- TCC Codes, cycling, slip
  No lockup
- Overheated fluid Loss of fuel economy
- Low cooler & lube pressure
- Replace with Sonnax Part No.
- 126740-03K