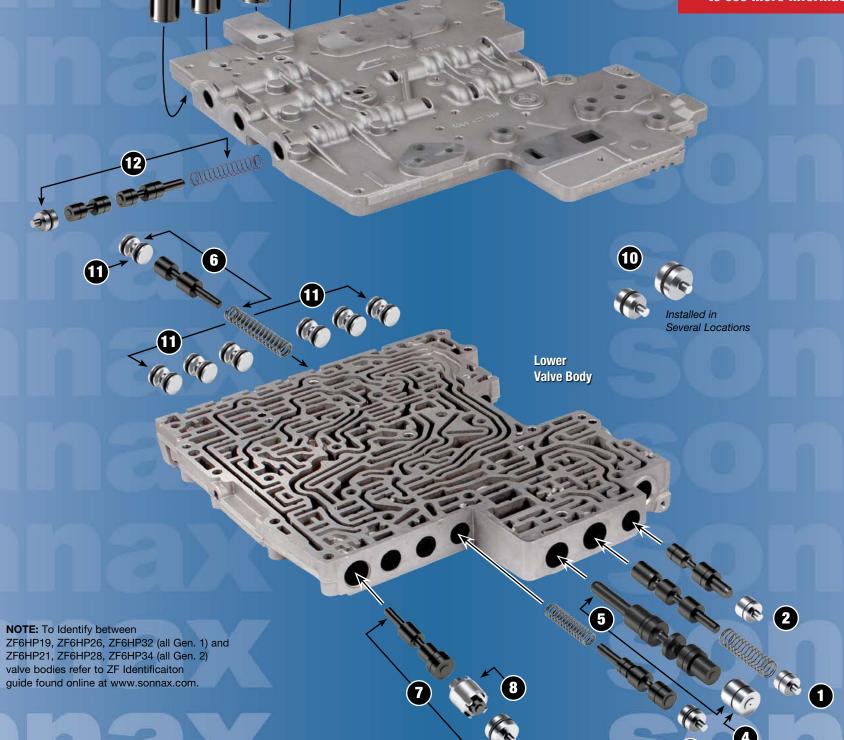

## ZF6HP19/26/32 (Gen. 1)

NOTE: Install

spring inboard.

With 053 Separator Plate

1 Automatic Drive • P.O. Box 440 • Bellows Falls, VT 05101-0440 USA (800) 843-2600 • (802) 463-9722 • F: (802) 463-4059 • www.sonnax.com

Upper

Valve Body

**ZF6-053-ZIP** 

Click on Sonnax part numbers to see more information.

This Sonnax kit also is available, see www.sonnax.com for details.

**Oversized Converter Release Regulator Valve Kit** 

Helps cure:

- Excessive TCC slip, RPM & related codes
- Harsh lockup apply & release

Note: Requires tool kit F-95740-TL5 & the VB-FIX reaming fixture.

(2) 95740-11K

**Oversized Lubrication Control Valve Kit** 

Helps cure:

- Low converter pressure
- Lube failure

Note: Requires tool kit F-95740-TL11 & the VB-FIX reaming fixture.

(3) 95740-13K

**Oversized Bypass Clutch Control Valve Kit** 

Helps cure:

- Converter overheat
- Low TCC release pressure

Note: Requires tool kit F-95740-TL13 & the VB-FIX reaming fixture.

(4) **95740-79** .657" Outer Dia., .725" Length

## **Pressure Regulator Sleeve**

Helps cure:

- Harsh or erratic line pressure
- Broken parts

5 95740-78K With sleeve .657" Outer Dia., .725" Length

**Oversized Pressure Regulator Valve Kit** 

- Helps cure:
- Delayed or no reverse
- Poor shift quality

Note: Requires tool kit F-95740-TL78 & the VB-FIX reaming fixture.

**Oversized Solenoid Pressure Regulator Valve Kit** 

Helps cure:

- Gear ratio or solenoid codes
- Wrong gear starts

Note: Requires tool kit F-95740-TL17 & the VB-FIX reaming fixture.

95740-09K

Helps cure:

- Flare upshifts or downshift bind-ups
- Excessive clutch overlap & clutch distress

Note: Requires tool kit F-95740-TL8 & the VB-FIX reaming fixture.

95740-21K

**Clutch A Control Boost Valve Kit** 

Helps cure:

- Delayed/Harsh forward engagement
- Flare/Neutral on 5-4 downshift

(9) 95740-15K

**Valve Body Accumulator** Piston & Spring Kit 7 Sets (1 extra)

Helps cure:

- Firm up/downshift and/or engagement
- Erratic EDS solenoid control

(10) 95740-81K 1 Large & 10 Small Plugs

(11) 95740-30K

7 Plugs (Internal)

**O-Ringed End Plug Kits** 

Helps cure:

• Soft/Inconsistent shift feel

(12) 95740-75K

Oversized Position Valve Kit FIXTUR

Helps cure:

- Forward engagement complaints
- Reverse engagement complaints
- Solenoid performance trouble codes

Note: 95740-75K requires tool kit F-95740-TL75 & they both require the VB-FIX reaming fixture.