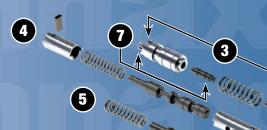

# **K3 Clutch Control Valve Kit**

# Helps cure:

- Flare/Harsh shifts
- Gear ratio & solenoid codes

Note: 15741-08K requires tool kit F-15741-TL8, 15741-59K requires tool kit F-15741-TL59 & they both require VB-FIX reaming fixture.

Middle