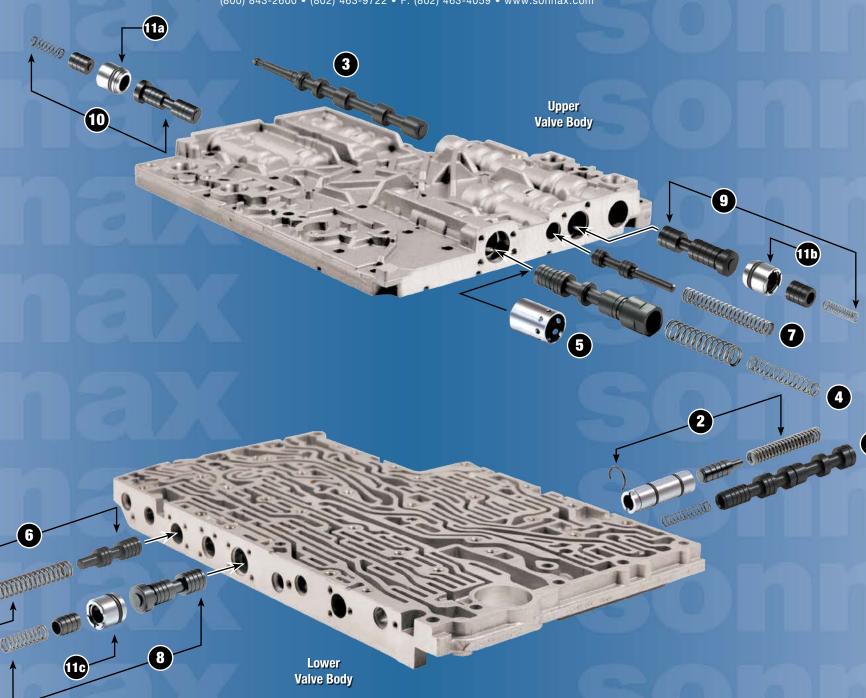

## Mercedes 7/2/2/5

(1) 68942-10K

**Oversized TC Lockup Clutch Regulator Valve Kit** 

Helps cure:

- TCC apply & release complaints
- TCC codes
- Lube failures

Note: Requires tool kit F-68942-TL10 & the VB-FIX reaming fixture.

68942-23K

Late Only

**TCC Damper Valve** & Sleeve Kit

Helps cure:

Harsh lockup

Helps cure:

Valve

- Low line pressure
- Delayed engagement

Note: Requires tool kit F-68942-TL16 & the VB-FIX reaming fixture.

68942-07K

**Oversized Pressure Regulator Valve Kit** 

Helps cure:

- No 2-3, 4-3 Neutral
- Soft shifts under acceleration

Note: Requires tool kit F-68942-TL7 & the VB-FIX reaming fixture.

68942-06

**Outer Pressure Regulator Sleeve** 

Repairs Outer Bore Only

Helps cure:

- No 2-3, 4-3 neutral
- Soft shifts under load

Note: Requires tool kit F-68942-TL6 & the VB-FIX reaming fixture.

1 Automatic Drive • P.O. Box 440 • Bellows Falls, VT 05101-0440 USA (800) 843-2600 • (802) 463-9722 • F: (802) 463-4059 • www.sonnax.com

68942-17K

**Oversized Regulating Valve Pressure Control** Valve Kit

Helps cure:

- Delayed engagement
- Flare shifts

Note: Requires tool kit F-68942-TL14 & the VB-FIX reaming fixture.

©2017 Sonnax Industries, Inc.

ne Sonnax products listed here may be protected by one or more patents, or be patent pending

(7) 68942-14K

Helps cure:

- Delayed engagement
- Poor performance & higher stall speeds

Note: Requires tool kit F-68942-TL14 & the VB-FIX reaming fixture.

Oversized 1-2/4-5 **Overlap Control Valve Kit** 

Helps cure:

- Harsh/Flare/Cycling of 1-2/4-5 shifts
- Slipping gears

Note: Requires tool kit F-68942-TL19 & the VB-FIX reaming fixture.

68942-27K

Oversized 2-3 Overlap **Control Valve Kit** 

Helps cure:

- Slipping gears

Note: Requires tool kit F-68942-TL27 & the VB-FIX reaming fixture.

(10) 68942-31K

**Oversized 3-4 Overlap Control Valve Kit** 

Helps cure:

- Harsh/Bumpy/Flare 3-4 shifts
- Slipping gears

Note: Requires tool kit F-68942-TL31 & the VB-FIX reaming fixture.

68942-05K

Fits 3 Locations

**Master Overlap Control Valve Sleeve Kit** 

Helps cure:

- Harsh/Bumpy/Flare shifts
- Slipping
- (11a) 68942-04

3-4 Overlap Control Sleeve Kit

(11b) 68942-03

2-3 Overlap Control Sleeve Kit

(11c) 68942-02

1-2, 4-5 Overlap Control **Sleeve Kit** 

(12) 68942-01

**Regulating Pressure Control Valve Spring** Early Only

Helps cure:

- Delayed engagement
- Flare 2-3, 3-4 or 4-5 shifts