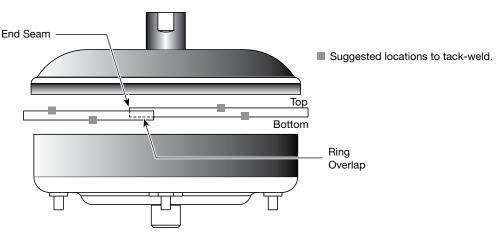

## Installation

- 1. Align top and bottom converter halves, fit ring and cut off any overlap (if required).
- 2. Place converter in weld position and set proper stack height.
- 3. Tack-weld ring in several places, both top and bottom.
- 4. Weld end seam complete.
- 5. Filler-weld top and bottom of ring 360° complete.
- 6. Check internal clearances and check for leaks.