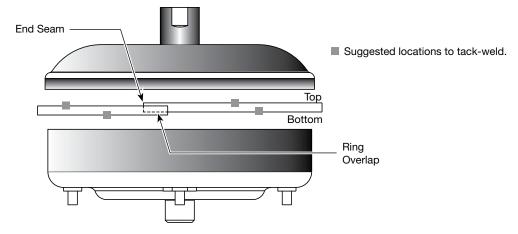

## Installation

- 1. Align top and bottom converter halves, fit ring and cut off any overlap (if required).
- 2. Place converter in weld position and set proper stack height.
- 3. Tack-weld ring in several places, both top and bottom.
- 4. Weld end seam complete.
- 5. Filler-weld top and bottom of ring 360° complete.
- 6. Check internal clearances and check for leaks.