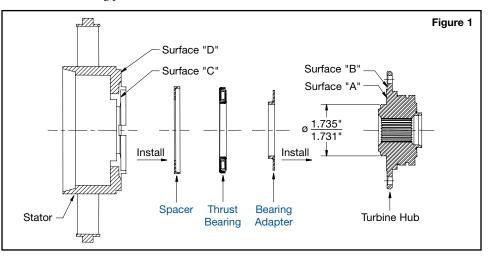

#### **1. Machine Turbine Hub**

- a. Machine turbine hub (OE) to 1.735--1.731" dia. (Figure 1).
  - NOTE: Sonnax turbine hub TO-HT-3HSMOD is already modified to accept TO-WS-3K.
- b. Machine surface "A" flush with surface "B".
  - NOTE: Only machine surface "A" only, do NOT machine surface "B".
- c. Remove turbine hub from lathe and remove burrs.

#### 2. Machine Stator

Remove retaining pocket walls and machine surface "C" flush with surface "D" (Figure 1).

©2020 Sonnax Transmission Company, Inc. • A Marmon / Berkshire Hathaway Company

TO-WS-3K-IN 03-06-20