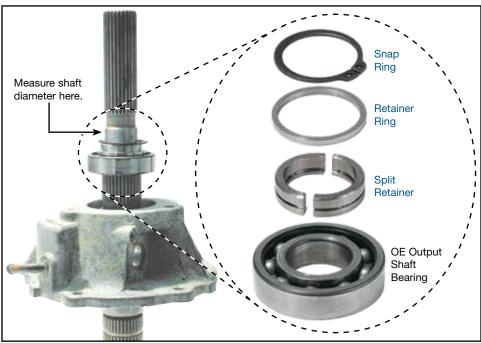

## **Split Ring Retainer**

### Part No. 100420-01K

- Snap Ring
- Retainer Ring
- Split Retainer

NOTE: 230 Series with 1.180" dia. shaft.

#### 1. Disassembly

Remove OE retaining ring.

#### 2. Installation & Assembly

- a. Place the two halves of the split ring retainer around the output shaft.
  - **NOTE:** The end of the retainer with the chamfer on the O.D. should face away from the bearing.
- b. Place the solid retaining ring over the split retainer. Slide it over the split retainer until it is in contact with the bearing.
- c. Install the snap ring into the groove on the split ring retainer. This will keep the assembly together (**Figures 1 & 2**).