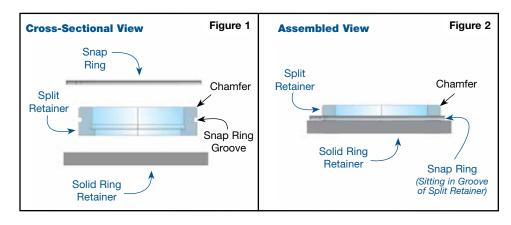

#### 2. Installation & Assembly

- a. Place the two halves of the split ring retainer around the output shaft.
  - **NOTE:** The end of the retainer with the chamfer on the O.D. should face away from the bearing.
- b. Place the solid retaining ring over the split retainer. Slide it over the split retainer until it is in contact with the bearing.
- c. Install the snap ring into the groove on the split ring retainer. This will keep the assembly together (**Figures 1 & 2**).