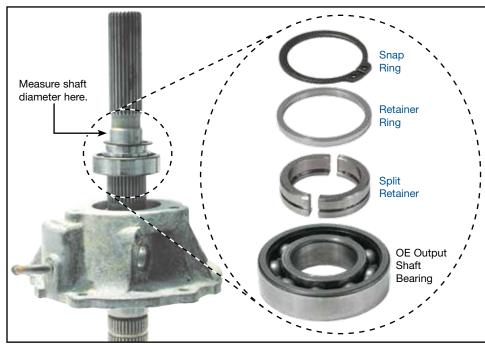

# **Split Ring Retainer**

### Part No. 100420-02K

- Snap Ring
- Retainer Ring
- Split Retainer

**NOTE:** 230 and 240 series with 1.375" dia. shaft.

#### 1. Disassembly

Remove OE retaining ring.

#### 2. Installation & Assembly

- a. Place the two halves of the split ring retainer around the output shaft.
  - **NOTE:** The end of the retainer with the chamfer on the O.D. should face away from the bearing.
- b. Place the solid retaining ring over the split retainer. Slide it over the split retainer until it is in contact with the bearing.
- c. Install the snap ring into the groove on the split ring retainer. This will keep the assembly together (Figures 1 & 2).