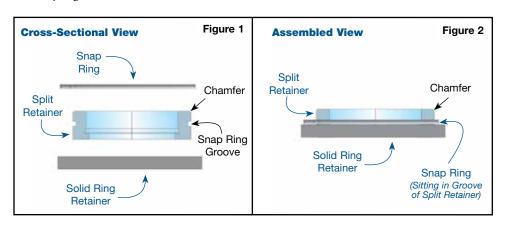

#### 2. Installation & Assembly

- a. Place the two halves of the split ring retainer around the output shaft.
  - **NOTE:** The end of the retainer with the chamfer on the O.D. should face away from the bearing.
- b. Place the solid retaining ring over the split retainer. Slide it over the split retainer until it is in contact with the bearing.
- c. Install the snap ring into the groove on the split ring retainer. This will keep the assembly together (Figures 1 & 2).