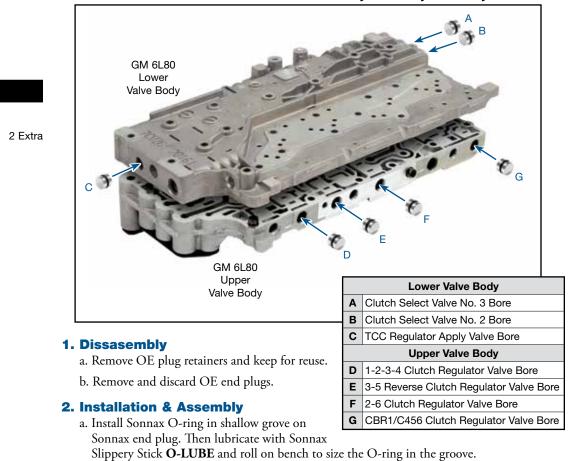

## GM 6L45, 6L50, 6L80, 6L90

b. Carefully insert Sonnax O-ringed end plug into the bore just far enough to reinstall the OE retainer.

**NOTE:** A small, flat-bladed screwdriver inserted through the retainer port cavity may be used to help compress the O-ring into the bore.