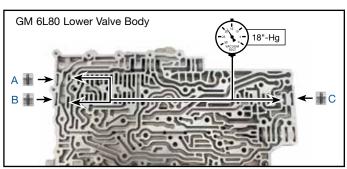

## **3. Final Testing**

Vacuum tests at the ports indicated hold the recommended minimum of 18 in-Hg.

©2022 Sonnax Transmission Company, Inc. • A Marmon/Berkshire Hathaway Company

104740-23K-IN 04-05-22

800-843-2600 • 802-463-9722 • F: 802-463-4059 • www.sonnax.com