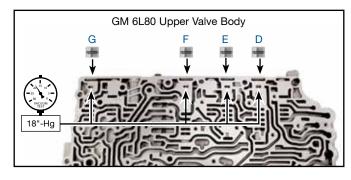

## **3. Final Testing**

Vacuum tests at the ports indicated hold the recommended minimum of 18 in-Hg.

©2022 Sonnax Transmission Company, Inc. • A Marmon/Berkshire Hathaway Company

104740-23K-IN 04-05-22

800-843-2600 • 802-463-9722 • F: 802-463-4059 • www.sonnax.com