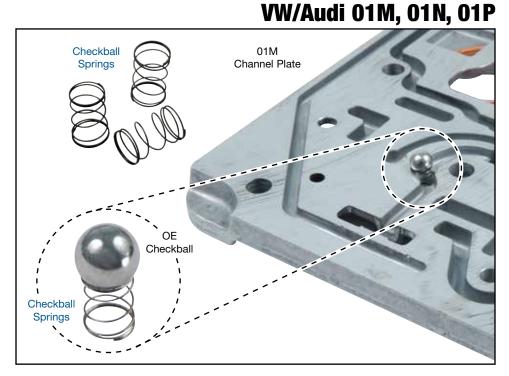

## **Checkball Springs**

Part No. 119940-20

• Checkball Springs (10)

**NOTE:** For use in Phase 2 valve bodies.

## 1. Disassembly

Remove and discard OE spring.

## 2. Installation & Assembly

Install Sonnax spring and OE checkball in indicated pocket.

**NOTE:** Some Phase 0 and 1 valve bodies (096, 097, 098) also contain this checkball spring. The Sonnax spring may be used in those applications after location and spring specifications are verified. The OE spring should measure .008" wire diameter, .178–.194" outside diameter and approximately .280" long in order to use the Sonnax spring.