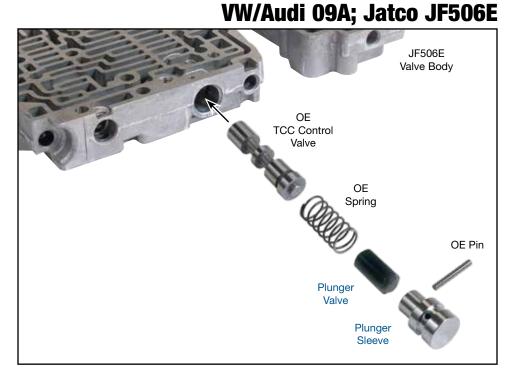

# **TCC Control Plunger Valve Kit**

## Part No. 122892-01K

- Plunger Valve
- Plunger Sleeve

**NOTE:** Also fits Jatco FP series; Ford JF506E, FPH; Jaguar JF506E, FPD; Mazda JA5A-EL FPF1/FPF2; Rover JF506E, FPO; and Nissan ZY units.

### 1. Disassembly

- a. Remove OE TCC plunger valve train from valve body bore.
- b. Discard worn OE TCC control plunger valve and sleeve.
- c. Save OE control valve and spring for reuse.

### 2. Installation & Assembly

- a. Be certain all debris has been removed from the valve bore and valve body.
- b. Reinstall OE TCC control valve and spring.
- c. Install Sonnax TCC plunger valve and sleeve assembly into bore, open end inward, ensuring spring slips into plunger sleeve bore.
- d. Push valve train into bore just far enough to accept OE retaining pin.