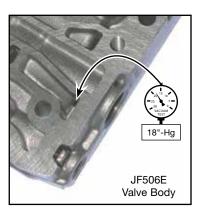

#### 4. Final Testing

Vacuum testing at the port(s) indicated holds the recommended minimum 18 in-Hg.