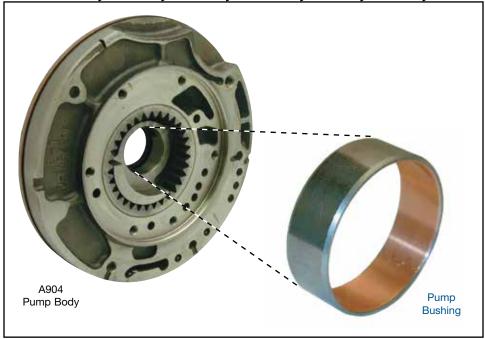

## **Pump Bushing**

Part No. 12502-01

• Pump Bushings (5)

**NOTE:** Precision Bushing

## 1. Disassembly

Remove the worn bushing from the pump housing using an appropriate bushing driver.

## 2. Installation & Assembly

- a. Inspect the pump housing bore for any damage. Also inspect the torque converter hub for signs of wear. The hub diameter should be no less than 1.497".
- b. Using the correct size bushing driver, press in the Sonnax replacement bushing.