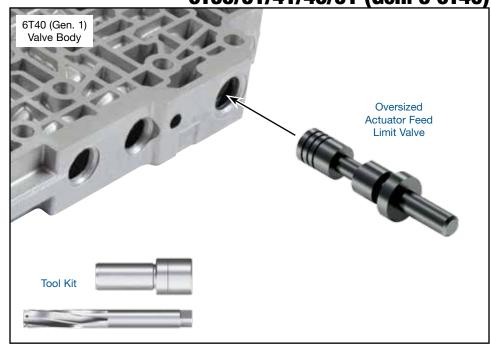

TRANSMISSION PARTS

Instructions

GM 6T30/40/45/50 (Gen. 1 & 2), 6T35/31/41/46/51 (Gen. 3 6T40)

**Oversized Actuator Feed Limit Valve** 

Part No.

144740-01

# **Tool Kit**

## Part No. 144740-T

- Reamer
- Reamer Jig

**NOTE:** This tool kit can also be used to install the oversized solenoid pressure regulator valve for the Ford 6F35 unit.

#### 1. Disassembly

- a. Remove OE retaining clip and spring, save both for reuse.
- b. Remove OE valve and discard.

#### 2. Bore Reaming

Ream AFL bore (for reaming instructions/reamer care, please visit www.sonnax.com). Sonnax reaming tool kit **144740-TL** is required for this operation.

### 3. Installation & Assembly

- a. Remove debris and thoroughly clean valve bore and body.
- b. Install Sonnax AFL valve.
- c. Reinstall OE spring.
- d. Reinstall OE retaining clip.