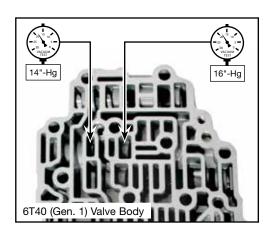

#### 4. Final Testing

Vacuum testing at the port(s) indicated holds the recommended minimum 14 and 16 in-Hg.