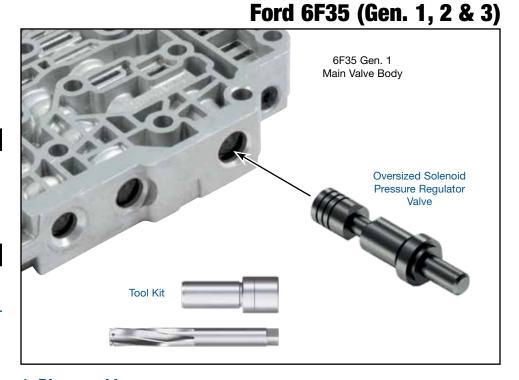

# Oversized Solenoid Pressure Regulator Valve

Part No. 144740A-01

# **Tool Kit**

# Part No. 144740-TL

- Reamer
- Reamer Jig

**NOTE:** This tool kit can also be used to install the oversized actuator feed limit valve 144740-01.

# 1. Disassembly

Remove OE retaining clip, spring and valve. Discard valve, while saving retaining clip and spring for reuse.

## 2. Bore Reaming

Ream solenoid pressure regulator bore (for reaming instructions/reamer care, please visit www.sonnax.com). Sonnax reaming tool kit 144740-TL is required for this operation.

### 3. Installation & Assembly

- a. Remove debris and thoroughly clean valve bore and body.
- b. Install Sonnax oversized solenoid pressure regulator valve.
- c. Reinstall OE spring.
- d. Reinstall OE retaining clip.