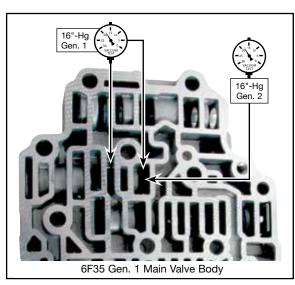

## 4. Final Testing

Vacuum testing at the port(s) indicated holds the recommended minimum 16 in-Hg.