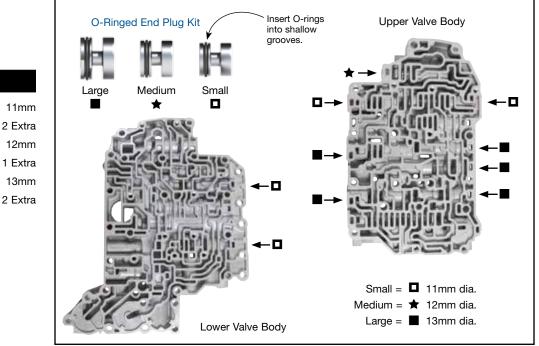

**O-Ringed End** 

27741-20K

• Small End Plugs (4)

• Small O-Rings (6)

• Medium End Plug

• Medium O-Rings (2)

• Large End Plugs (5)

• Large O-Rings (7)

**Plug Kit** 

Part No.

NOTE: See illustration above for sizes and bore locations.

- d. Repeat the assembly process for all O-ringed end plug sets.
- e. Secure with OE retainers.