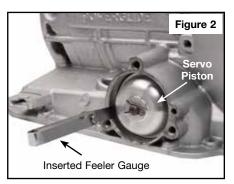

## HIGH PERFORMANCE TRANSMISSION PARTS

Instructions

## **GM Powerglide**

## **Servo Piston Kit**

## Part No. 28821-01K

- Piston
- O-Rings (2)
- Cover Gasket



- 1. Before installing servo cover, inspect OE servo bore and remove any burrs or sharp edges. Take special notice of the corner at intersection of feedhole and any scratches in bore diameter.
- 2. Coat servo bore and Sonnax O-rings with TransJel.
- 3. Install Sonnax O-rings into grooves on Sonnax piston.
- 4. Cover feedhole (**Figure 1**) with approximately .005" feeler gauge while installing Sonnax servo piston into bore (**Figure 2**).
- 5. Install servo cover using Sonnax gasket.