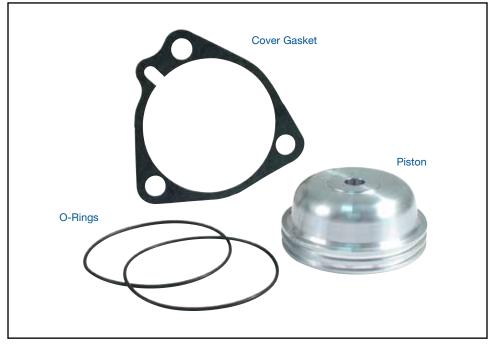

## Part No. 28821-01K

- Piston
- O-Rings (2)
- Cover Gasket

- 1. Before installing servo cover, inspect OE servo bore and remove any burrs or sharp edges. Take special notice of the corner at intersection of feedhole and any scratches in bore diameter.
- 2. Coat servo bore and Sonnax O-rings with TransJel.
- 3. Install Sonnax O-rings into grooves on Sonnax piston.
- 4. Cover feedhole (**Figure 1**) with approximately .005" feeler gauge while installing Sonnax servo piston into bore (**Figure 2**).
- 5. Install servo cover using Sonnax gasket.