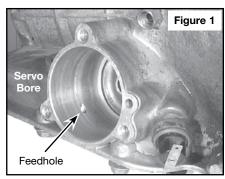

## HIGH PERFORMANCE TRANSMISSION PARTS

Instructions

## **GM Powerglide**

## **Servo Piston Kit**

## Part No. 28821-01K

- Piston
- O-Rings (2)
- Cover Gasket



- 1. Before installing servo cover, inspect OE servo bore and remove any burrs or sharp edges. Take special notice of the corner at intersection of feedhole and any scratches in bore diameter.
- 2. Coat servo bore and Sonnax O-rings with TransJel.
- 3. Install Sonnax O-rings into grooves on Sonnax piston.
- 4. Cover feedhole (**Figure 1**) with approximately .005" feeler gauge while installing Sonnax servo piston into bore (**Figure 2**).
- 5. Install servo cover using Sonnax gasket.