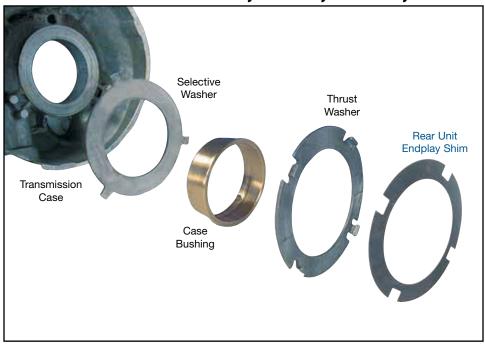

## Rear Unit Endplay Shim

## Part No. 34006-05

• Shims (10)

.005" Thick

## GM TH400, TH425, 4L80-E, 4L85-E

- 1. Assemble the unit up to and including center support.
- 2. With dial indicator, check endplay of output shaft.
- 3. Add .005" shims under 4-tab thrust washer to obtain desired .005–.025" rear unit endplay.
- 4. Further adjustments can be done in combination with OE spacers listed in chart below.