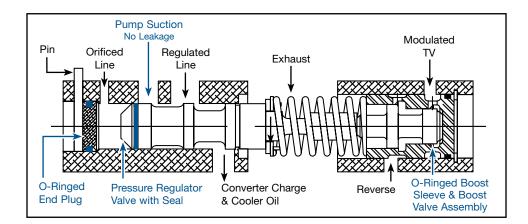

#### 2. Installation & Assembly

- a. Install Sonnax PTFE seal in groove at end of Sonnax pressure regulator valve, as shown. Then size the seal on valve by inserting it backwards into the pump body bore.
- b. Install Sonnax O-ring in the groove on Sonnax end plug.
- c. Lubricate all parts.
- d. Install Sonnax assembly orientated as shown.