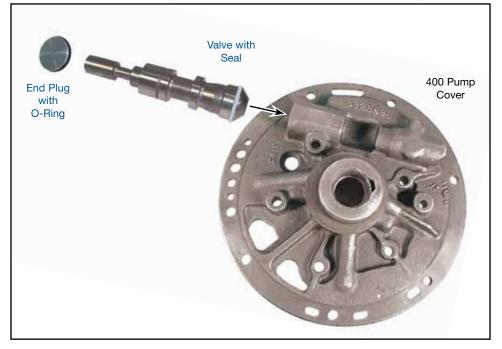

#### 1. Disassembly

Remove OE pressure regulator valve and end plug from pump bore.

#### 2. Installation & Assembly

- a. Install Sonnax PTFE seal in groove at end of Sonnax pressure regulator valve, as shown. Then size the seal on valve by inserting it backwards into the pump body bore.
- b. Install Sonnax O-ring in the groove on Sonnax end plug.
- c. Lubricate all parts.
- d. Install Sonnax assembly orientated as shown.