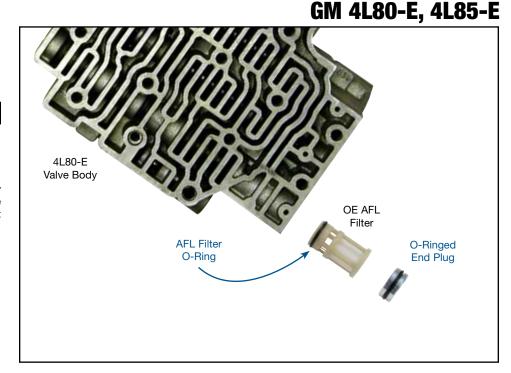

## 34994-17K

- AFL Filter O-Ring
- End Plug
- End Plug O-Ring

**NOTE:** If excess wear is discovered in the AFL valve bore, Sonnax actuator feed limit valve kit is available from your distributor.

### 1. Disassembly

- a. Remove OE retaining pin and set aside for reuse.
- b. Remove and discard OE end plug.
- c. Remove and inspect OE AFL filter for damage. Save for reuse or replace if necessary.

#### 2. Installation

- a. Install Sonnax AFL filter O-ring onto OE AFL filter. Lubricate and roll on clean flat surface to size O-ring into groove.
- b. Reinstall OE filter.
- c. Install Sonnax end plug O-ring onto Sonnax end plug. Lubricate and roll on clean flat surface to size O-ring into groove.
- d. Install Sonnax end plug and secure with OE retaining pin.