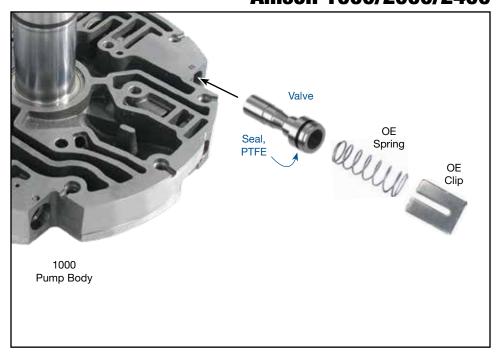

### **C-1 Valve & Seal Kit**

# Part No. 37000-05K

• Valve

• Seal PTFE

**NOTE:** Feb '04 - earlier pumps. Does not fit No. 29541135 or later pump stators.

#### 1. Disassembly

- a. Remove OE clip, spring and valve.
- b. Discard OE valve.
- c. Save OE spring and clip for reuse.

### 2. Installation & Assembly

- a. Deburr leading edges on both large diameter lands of C-1 valve bore.
- b. Lubricate bore with ATF.
- c. Fill seal groove on Sonnax valve with assembly gel, then install Sonnax seal.
- d. Install Sonnax valve by slowly rotating the valve while sliding it into the bore.
- e. Reinstall OE spring and clip.