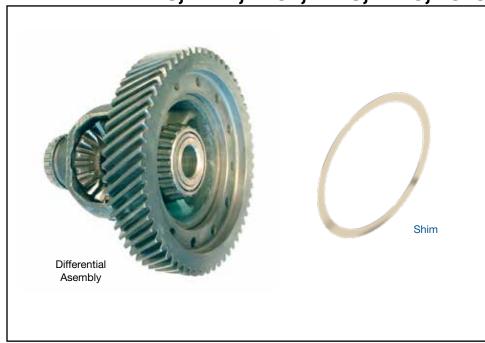

## Shim

Part No.

39540-Z5

Shims (10)

.005" Thick

**NOTE:** Differential preload shim for 2.88" differential bearing.

- 1. Install a spacer and shim combination to obtain a .010" or less endplay.
- 2. With the differential assembly in the transmission, mount a dial indicator with the end contacting the side of the ring gear.
- 3. Move the differential ring gear from side to side. Note the reading on the dial indicator.
- 4. Install the correct number of Sonnax shims to obtain a bearing preload of .006-.011".
- 5. To verify proper preload, rotational torque should be 5-18 in-lb.