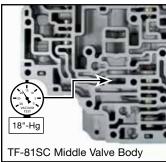

### 4. Final Testing

Vacuum testing at the port(s) indicated holds the recommended minimum 18 in-Hg.