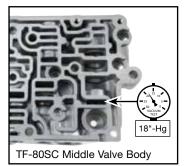

### 4. Final Testing

Vacuum testing at the port(s) indicated holds the recommended minimum 18 in-Hg.