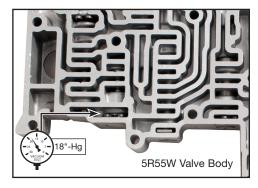

#### 3. Final Testing

Vacuum testing at the port(s) indicated holds the recommended minimum 18 in-Hg.