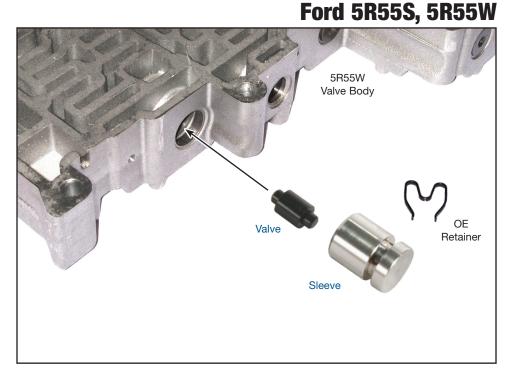

## TCC Modulator Plunger Valve Kit

# Part No. 56947J-01K

• Valve

OE Ratio

• Sleeve

**NOTE:** The valve bore inward of this TCC modulator sleeve wears rapidly. Always inspect for bore wear at the largest spool of the inner valve.

### 1. Disassembly

- a. Remove OE clip, and save for reuse.
- b. Remove OE sleeve and valve and discard.
- c. Remove inboard TCC modulator valve and spring and save for reuse if not installing Sonnax **56947J-15K**.

### 2. Installation & Assembly

- a. Be certain all debris has been removed from the valve bore and valve body.
- b. Reinstall OE TCC modulator valve and spring, with spring and spring pocket inboard.
- c. Install Sonnax TCC modulator plunger sleeve and valve assembly.
- d. Install OE retaining clip to secure components in bore.