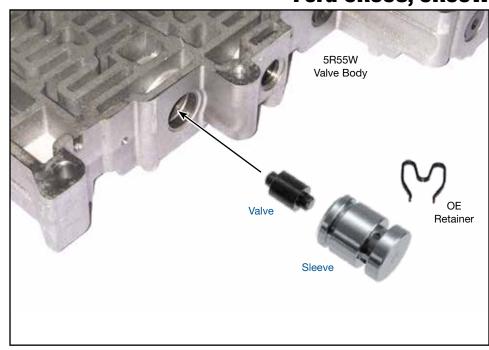

## Part No. 56947J-03K

- Valve Increased Ratio
- Sleeve

**NOTE:** The valve bore inward of this TCC modulator sleeve wears rapidly. Always inspect for bore wear at the largest spool of the inner valve.

#### 1. Disassembly

- a. Remove OE clip, and save for reuse.
- b. Remove OE sleeve and valve and discard.
- c. Remove inboard TCC modulator valve and spring and save for reuse if not installing Sonnax **56947J-15K**.

### 2. Installation & Assembly

- a. Be certain all debris has been removed from the valve bore and valve body.
- b. Reinstall OE TCC modulator valve and spring, with spring and spring pocket inboard.
- c. Install Sonnax TCC modulator plunger sleeve and valve assembly.
- d. Install OE retaining clip to secure components in bore.