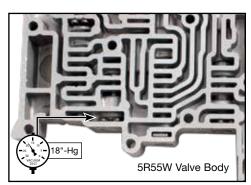

### **3. Final Testing**

Vacuum testing at the port(s) indicated holds the recommended minimum 18 in-Hg.