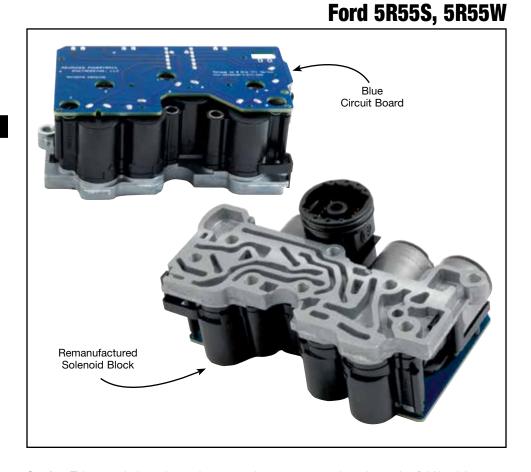

## **Remanufactured Solenoid Blocks**

## Part No. 569541

**NOTE:** Fits '04-later. If supplying a core for your solenoid, please order 56954L-RRP. If no core available, please order 56954L-C.

Patent Pending.

**Caution:** This transmission unit must be at operating temperature prior to inspecting fluid level. Improper or under-filled fluid levels can lead to solenoid malfunction or cause operational problems.