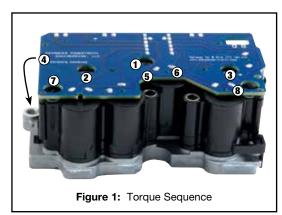

- 1. Install new module and hand tighten bolts (T30 Torx bit).
- Tighten torque bolts in the sequence shown (Figure 1) to 8 N-m (71 in-lb).
  Torque sequence is printed on PC board.