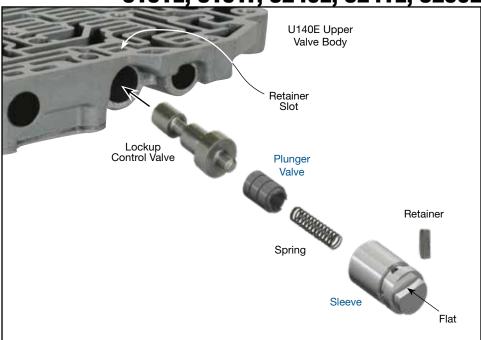

## Part No. 57917E-03K

- Plunger Valve
- Sleeve

### 1. Disassembly

- a. Remove and discard OE sleeve and plunger valve.
- b. Retain OE spring (if applicable) and retainer for reuse.

### 2. Installation & Assembly

- a. If unit had OE spring, install into Sonnax valve/sleeve assembly as pictured.
- b. If no spring, reinstall OE lockup control valve and Sonnax sleeve.
- c. Rotate sleeve until flat is parallel to valve body surface and install OE retainer.