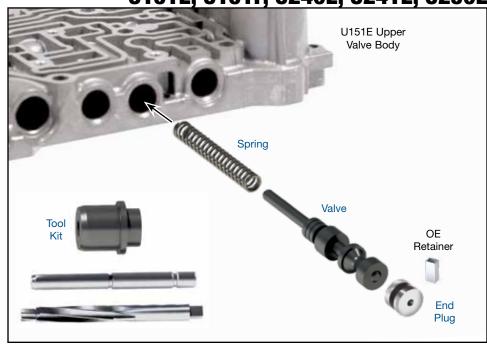

# Part No. 57917E-16K

- Valve
- Spring
- End Plug

#### F-57917E-TL16

- Reamer
- Reamer Jig
- Guide Pin

**NOTE:** Sonnax "F-Tool" kits designed to service a specific bore require the VB-FIX, a self-aligning valve body reaming fixture. More information and instructions can be found online at www.sonnax.com.

#### 1. Disassembly

- a. Remove all OE components from the bore.
- b. Save OE retainer for reuse and discard remaining components.

#### 3. Installation & Assembly

- a. Be certain all debris has been removed from the valve bore and valve body.
- b. Install Sonnax spring, followed by Sonnax valve and end plug.
- c. Reinstall OE retainer to secure part lineup.