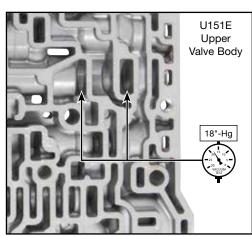

#### 4. Final Testing

Vacuum testing at the port(s) indicated holds the recommended minimum 18 in-Hg.