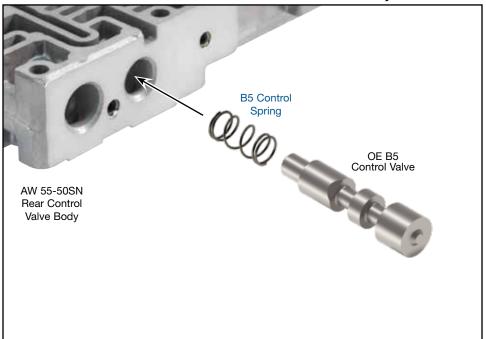

# **B5 Control Spring**

| Part No.            |       |
|---------------------|-------|
| 59947-33            |       |
| • B5 Control Spring | Bag/5 |

NOTE: Also fits AF-23/33 and RE5F22A.

Only some '05-later units were equipped with a control spring in the B5 clutch control valve lineup.

#### 1. Disassembly

Remove OE retaining cover, gasket and B5 control valve; save all for reuse.

### 2. Installation & Assembly

- a. Be certain all debris has been removed from the valve bore and valve body.
- b. Install Sonnax B5 control spring.
- c. Reinstall OE B5 control valve, followed by the gasket and retaining cover.