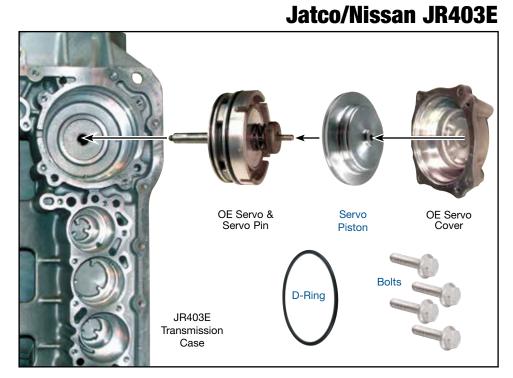

## Part No. 62170-01K

• Servo Piston

88mm

• D-Ring

• Bolts (4)

6mm, Hardened

**NOTE:** Replaces OE 88mm piston. Will also upgrate 75mm piston if used with new piston housing.

## 1. Disassembly

Remove OE cover bolts, cover and 4th servo piston.

## 2. Installation & Assembly

- a. Install Sonnax servo piston with seal.
- b. Torque Sonnax servo cover bolts to 69 in-lb.

**NOTE:** If using the Sonnax piston to upgrade from the smaller 75mm OE piston, a larger OE housing will be needed. Part number for the 88mm piston housing is GM 97039483 or Isuzu 8-97039-483-0. Servo cover has 88 or 75 on outside of casting.