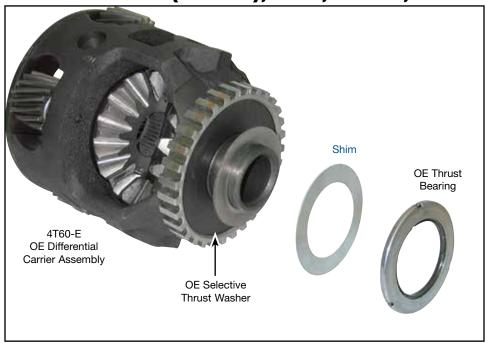

## GM 3T40 (TH125C), 4T60, 4T60-E, 4T65-E

Sonnax shim **75410-10** installs between the differential carrier selective thrust washer and the bearing.

To set and test differential endplay:

- 1. Install the differential final drive internal gear and snap ring.
- 2. Mount a dial indicator to the differential end of the case at the frame mounts.