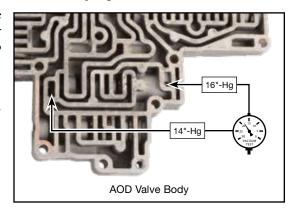

#### 3. Final Testing

Vacuum testing at the port(s) indicated holds the recommended minimum 14 and 16 in-Hg.