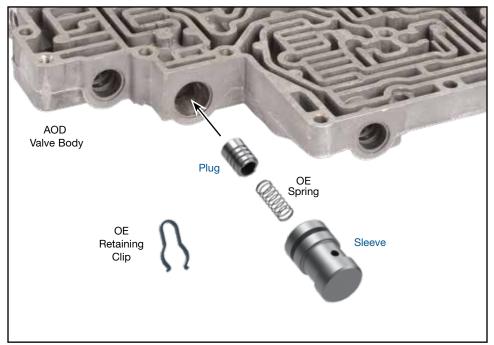

#### 1. Disassembly

- a. Remove OE throttle valve plug, sleeve and spring from the valve body.
- b. Discard the plug and sleeve but retain the spring for reuse.

#### 2. Installation & Assembly

- a. Be certain all debris has been removed from the valve bore and valve body.
- b. Lubricate Sonnax plug and sleeve.
- c. Insert OE spring into Sonnax plug.
- e. Install plug and spring assembly into Sonnax sleeve, spring end first.
- f. Install the assembly into the valve body bore, plug end first, just far enough to return OE retaining clip into the Sleeve groove.