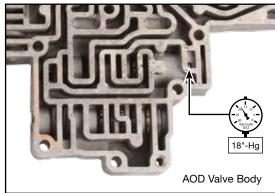

#### 3. Final Testing

Vacuum testing at the port(s) indicated holds the recommended minimum 18 in-Hg.