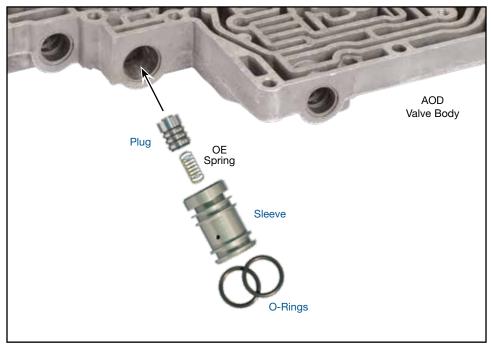

## Part No. 76989K

- Plug
- Sleeve
- O-Rings (2)

NOTE: O-Ring style.

#### 1. Disassembly

- a. Remove OE throttle valve plug, sleeve and spring from valve bore.
- b. Discard OE plug and sleeve and save spring for reuse.

#### 2. Installation & Assembly

- a. Install Sonnax O-rings into the grooves on Sonnax sleeve.
- b. Lubricate Sonnax plug and sleeve.
- c. Insert OE spring into Sonnax sleeve.
- d. Install Sonnax plug into the sleeve, over the spring, open end first.
- e. Insert the asembly into the valve bore, just far enough to return the OE retaining clip into the sleeve groove.