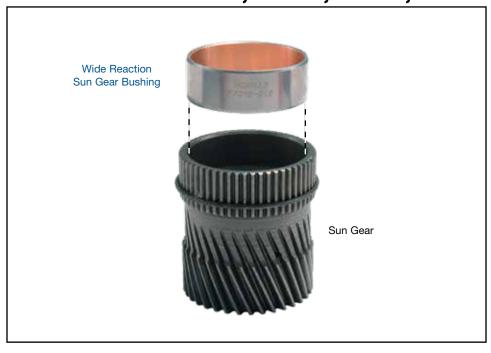

## **Wide Reaction Sun Gear Bushing**

Part No. 77010-01

## GM 4L60, 4L60-E, 4L65-E, 4L70-E

Install bushing using arbor press.

CAUTION: Press bushing in until lightly seated against ridge in bore (Figure 1). Check bushing alignment with small lube hole on mating reaction shaft to make sure bushing does not block lube hole.