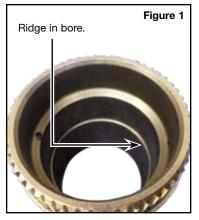

## GM 4L60, 4L60-E, 4L65-E, 4L70-E

Install bushing using arbor press.

CAUTION: Press bushing in until lightly seated against ridge in bore (Figure 1). Check bushing alignment with small lube hole on mating reaction shaft to make sure bushing does not block lube hole.