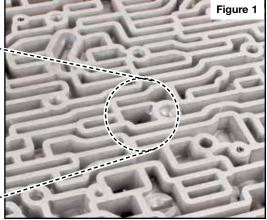

### 2. Installation & Assembly

- a. Drill through indicated casting wall with a 1/8" drill bit, using corner as a guide (**Figure 1**) to locate. This provides D3 oil to apply overrun clutch in all manual gears.
- b. Install Sonnax 2-3 shift valve.
- c. Reinstall remaining OE components.