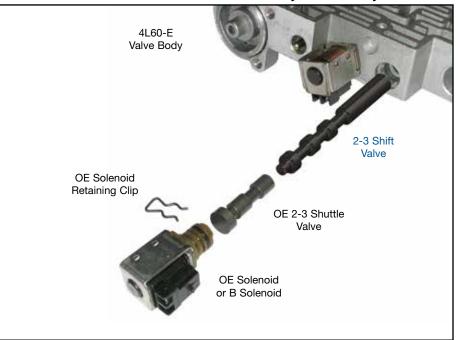

# SONDAX PERFORMANCE HIGH PERFORMANCE TRANSMISSION PARTS

**Heavy Duty** 

with 1MX separator plate.

Part No. 77<u>754-41</u>

2-3 Shift Valve

NOTE: Not compatible with 2005 Corvette

### 1. Disassembly

- a. Remove and discard OE 2-3 shift valve.
- b. Retain all other OE bore components for reuse.

### 2. Installation & Assembly

- a. Drill through indicated casting wall with a 1/8" drill bit, using corner as a guide (**Figure 1**) to locate. This provides D3 oil to apply overrun clutch in all manual gears.
- b. Install Sonnax 2-3 shift valve.
- c. Reinstall remaining OE components.