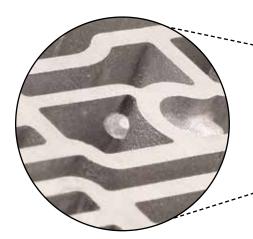

### 2. Installation & Assembly

- a. Drill through indicated casting wall with a 1/8" drill bit, using corner as a guide (**Figure 1**) to locate. This provides D3 oil to apply overrun clutch in all manual gears.
- b. Install Sonnax 2-3 shift valve.
- c. Reinstall remaining OE components.