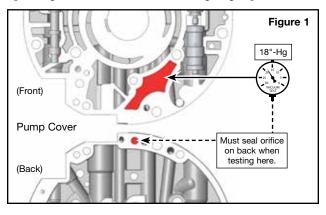

#### **3. Final Testing**

A vacuum test at the port indicated holds 18 in-Hg or more.

©2021 Sonnax Transmission Company, Inc. • A Marmon/Berkshire Hathaway Company