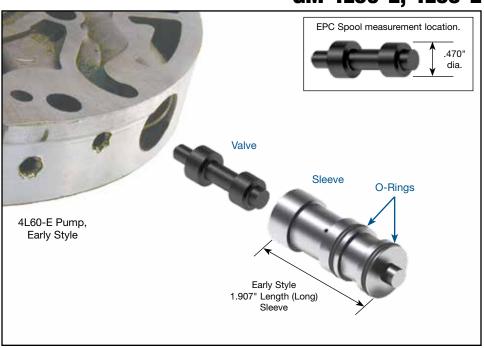

# Part No. 77898E-4K • Valve .470" dia.

• Sleeve

• O-Rings (2)

Patent No. 6,619,323

**NOTE:** Early style, .470" dia., OE ratio, O-ring style. See chart for details (**Figure 2**).

WARNING: OE has made multiple pump design changes. Transmission will not function properly if the wrong length sleeve is installed. Verify length of OE sleeve and select Sonnax kit with equivalent sleeve length (Figure 2).

#### Instructions

Figure 2

| Sleeve                                   | EPC Spool                               | OE Valve/Sleeve Design |                     | Sonnax with O-Rings                                                                                            |                   | Sonnax "Factory Style"                                                                                         |                   |
|------------------------------------------|-----------------------------------------|------------------------|---------------------|----------------------------------------------------------------------------------------------------------------|-------------------|----------------------------------------------------------------------------------------------------------------|-------------------|
| Early Style,<br>1.907"<br>Long<br>Sleeve | .421"                                   | Valve<br>Sleeve        | 1 Band<br>No Groove | No Sonnax ratio available.<br>Sonnax <b>77898E-4K</b> may be used,<br>but noticeably firmer shifts will occur. |                   | No Sonnax ratio available.<br>Sonnax <b>77898E-6K</b> may be used,<br>but noticeably firmer shifts will occur. |                   |
|                                          | .470"                                   | Valve                  | 2 Bands             | 77898E-4K                                                                                                      | Valve: 1 Groove   | 77898E-6K                                                                                                      | Valve: 1 Groove   |
|                                          |                                         | Sleeve                 | 1 Groove            |                                                                                                                | Sleeve: No Groove |                                                                                                                | Sleeve: No Groove |
|                                          | <b>.490"</b><br>Upgrade for<br>OE .470" | Valve                  | N/A                 | 77898E-K                                                                                                       | Valve: No Groove  | 77898E-3K                                                                                                      | Valve: No Groove  |
|                                          |                                         | Sleeve                 | N/A                 |                                                                                                                | Sleeve: No Groove |                                                                                                                | Sleeve: No Groove |
| Late Style,<br>1.809"<br>Short<br>Sleeve | .421"                                   | Valve                  | 3 Bands             | 77898E-14K                                                                                                     | Valve: 3 Grooves  | No Sonnax ratio available.                                                                                     |                   |
|                                          |                                         | Sleeve                 | No Groove           |                                                                                                                | Sleeve: No Groove |                                                                                                                |                   |
|                                          | .472"                                   | Valve                  | 4 Bands             | 77898E-16K                                                                                                     | Valve: 4 Grooves  | No Sonnax ratio available.                                                                                     |                   |
|                                          |                                         | Sleeve                 | 1 Groove            |                                                                                                                | Sleeve: No Groove |                                                                                                                |                   |