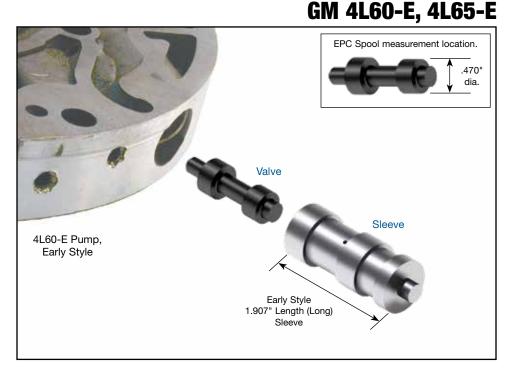

## 77898E-6K

Valve

1 Groove, .470" dia.

• Sleeve

Patent No. 6,619,323

**NOTE:** Early style, .470", OE ratio, factory style. See chart for details (**Figure 2**).

WARNING: OE has made multiple pump design changes.
Transmission will not function properly if the wrong length sleeve is installed. Verify length of OE sleeve and select Sonnax kit with equivalent sleeve length (Figure 2).