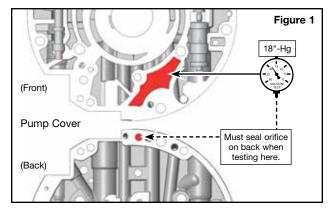

#### 3. Final Testing

A vacuum test at the port indicated holds 18 in-Hg or more (**Figure 2**).

©2021 Sonnax Transmission Company, Inc. • A Marmon/Berkshire Hathaway Company

77898E-6K-IN 10-12-21