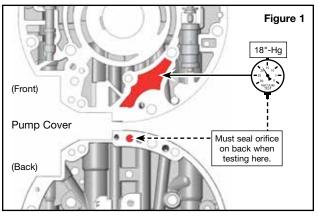

#### **3. Final Testing**

A vacuum test at the port indicated holds 18 in-Hg or more (**Figure 1**).