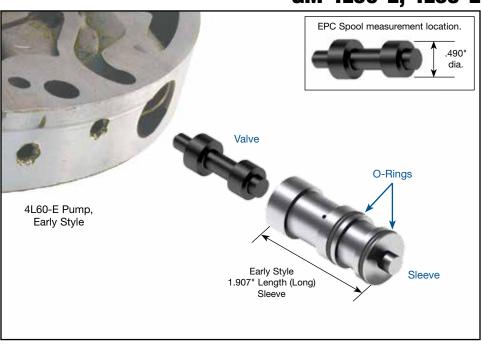

## Part No. 77898E-K

• Valve

.490" dia.

• Sleeve

• O-Rings (2)

Patent No. 6,619,323

**NOTE:** Early style, .490" dia., increased ratio, O-ring style. See chart for details (**Figure 2**).

WARNING: OE has made multiple pump design changes. Transmission will not function properly if the wrong length sleeve is installed. Verify length of OE sleeve and select Sonnax kit with equivalent sleeve length (Figure 2).