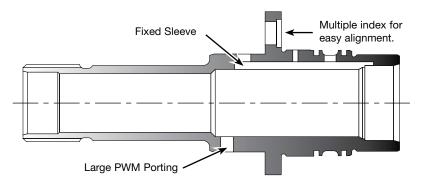

#### Installation

- a. Place Loctite #518 sealant on leading edge of stator support shaft before press operation.
- b. Align oil holes and dowel holes exactly on the shaft and pump cover, then press shaft into the cover and fasten together.
- c. Torque 3 retaining bolts to 9 ft-lb.