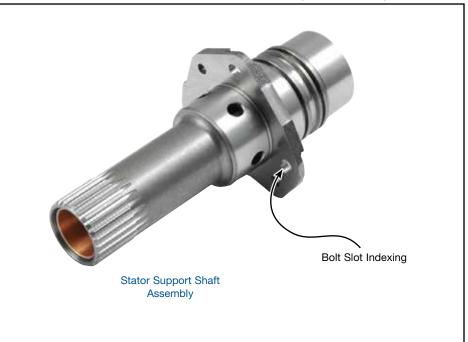

# Stator Support Shaft Assembly

### Part No. 77918S-08K

• Stator Support Shaft with Bushing Installed 6.830" Long

**NOTE:** Fits 298mm converters, reluctor style, '04–later.

### **Stator Support Shaft Assemblies**

77918S-1K 280mm or 300mm Converter, non-reluctor style, '99-'04

77918S-09K 280mm or 300mm Converter, reluctor style, '04-later