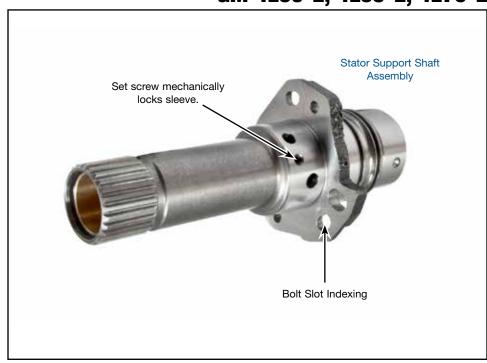

## GM 4L60-E, 4L65-E, 4L70-E

### Installation

- a. Place Loctite #518 sealant on leading edge of stator support shaft before press operation.
- b. Align oil holes and dowel holes exactly on the shaft and pump cover, then press shaft into the cover and fasten together.
- c. Torque 3 retaining bolts to 9 ft-lb.