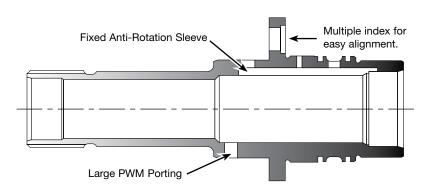

## Stator Support Shaft Assemblies

## 77918S-08K

298mm Converter, reluctor style, '04-later

#### 77918S-09K

280mm or 300mm Converter, reluctor style, '04-later