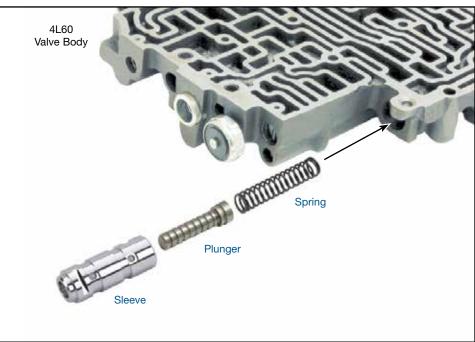

## Part No. 77966-94K

- Sleeve
- Plunger
- Spring

**NOTE:** Replacement for OE plungers with "94" code.

**NOTE:** Be sure to match OE plunger code (stamped on face of large plunger diameter) to Sonnax part number to ensure proper operation. Installing the wrong part can result in throttle pressure that is too high or low.

#### 2. Installation & Assembly

- a. Insert plunger and spring into sleeve in orientation shown.
- b. Install sleeve/plunger/spring assembly into valve bore, just far enough to reinstall OE retaining pin.