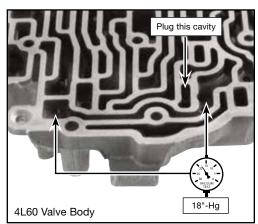

#### 4. Final Testing

Vacuum testing at the port(s) indicated holds the recommended minimum 18 in-Hg.