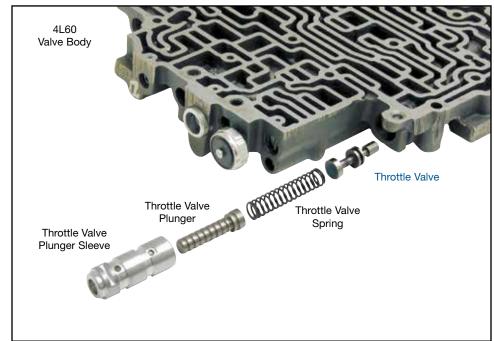

#### 1. Disassembly

- a. Remove the two spring pins from the valve body and set aside for reuse.
- b. Remove OE throttle valve plunger sleeve, plunger and spring, setting aside for reuse.
- c. Remove and discard OE throttle valve.

#### 2. Installation & Assembly

- a. Install Sonnax throttle valve.
- b. Reinstall OE throttle valve spring, throttle valve plunger sleeve and valve.
- c. Reinstall the two OE spring pins to the valve body.

# Throttle Valve

**NOTE:** Fits both aluminum sleeved and non-sleeved units.