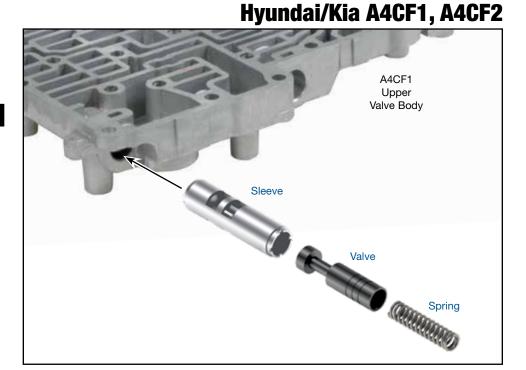

# Part No.

84741-07K

- Sleeve
- Valve
- Spring

#### 1. Disassembly

- a. Remove OE bore lineup and discard TCC regulator valve and spring.
- b. Keep OE retaining clip and end plug for reuse.

## 2. Installation

- a. Install Sonnax sleeve and valve into the bore with the 4-grooved and undercut end of the sleeve and valve spring pocket facing outboard.
- b. Rotate the sleeve so that the circuit ports are facing upward, toward the separator plate.
- c. Install the Sonnax spring
- d. Reinstall the OE end plug and retaining pin.