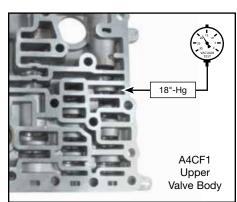

## 3. Final Testing

Vacuum testing at the port(s) indicated holds the recommended minimum 18 in-Hg.