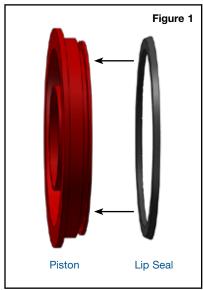

- 1. Remove OE piston and housing.
- 2. Install Sonnax lip seal to the Sonnax piston (**Figure 1**).
- 3. Reassemble using standard build procedures.