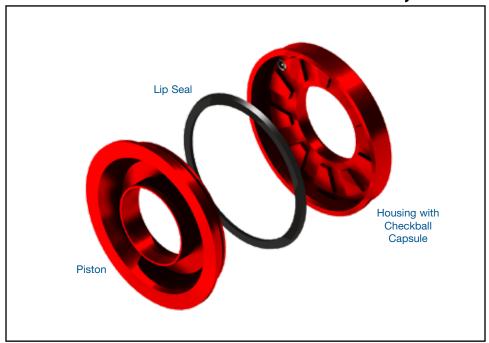

## 84965-01K

- Piston
- Lip Seal
- Housing with Checkball Capsule

**NOTE:** Installation of Sonnax 3rd clutch piston kit **84965-01K** will produce positive shifts with heavy duty shift character. If making other calibration changes to accumulators and/or feed orifices, make these changes for the 1-2 and 3-4 only and leave all 2-3 calibrations stock to avoid excessively harsh 2-3 shifts.