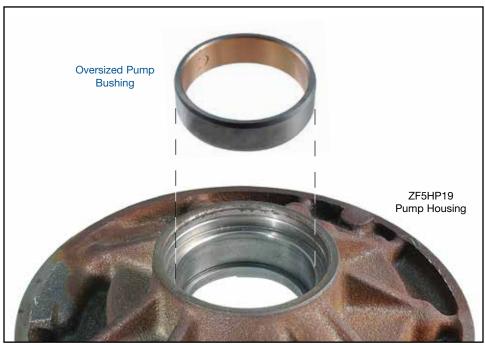

## Oversized **Pump Bushing**

Part No. 85916-01U

**NOTE:** This bushing is designed for damaged pump housings. The pump bore must be machined prior to installing Sonnax bushing. After bushing installation, bushing I.D. must be machined to set the desired clearance with the converter hub.

- 1. Remove and discard OE bushing.
- 2. Center pump using a 4 jaw chuck. Indicate off O.D. of pump or front pump seal bore.
- 3. Bore pump housing to 2.0020"[50.85mm] +/- .0015"[0.040mm].
- 4. The post-machining surface finish of the pump housing bore must be Ra60 Ra125.
- 5. Install Sonnax bushing.
- 6. I.D. of Sonnax bushing must be machined in place with a surface finish of Ra30 or better. Recommended diametral clearance between bushing and impeller hub is .0027–.0045" (.069–.114mm). As a reference, inside diameter of installed OE bushing is 1.7743" [45.066mm]. Measure the O.D. of the mating converter hub, add .003" (.08mm), and machine the I.D. of the installed bushing to the calculated dimension.