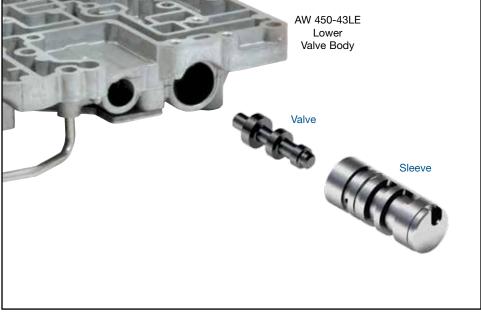

## **Boost Valve Kit**

### Part No. 94987-09K

- Valve
- Sleeve

NOTE: This kit fits '98-later models: Isuzu NPR. GMC Forward Tiltmaster. Chevrolet Forward, Nissan UD and Mitsubishi Fuso trucks.

#### 1. Disassembly

- a. Remove OE retainer and save for reuse.
- b. Remove and discard OE sleeve and valve.

#### 2. Installation

- a. Be certain all debris has been removed from the valve bore and valve body.
- b. Install Sonnax main boost valve assembly.
- c. Secure with OE retainer.