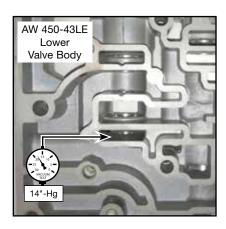

# AW 450-43LE Lower Valve Body

NOTE: The pressure regulator bore also is subject to extreme wear and should be vacuum tested at the port indicated (Figure 1). If the port fails to hold at least 14 in-Hg of vacuum, then the pressure regulator valve must be repaired to re-establish proper pressures.

#### 3. Final Testing

Vacuum testing at the port(s) indicated holds the recommended minimum 14 in-Hg.