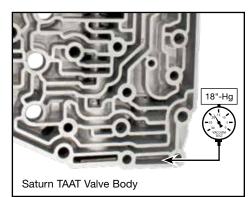

#### 4. Final Testing

Vacuum testing at the port(s) indicated holds the recommended minimum 18 in-Hg.