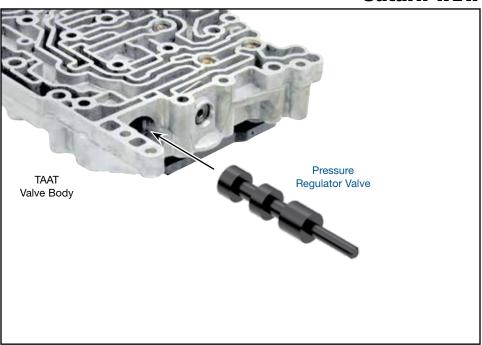

# **Pressure Regulator** Valve

### 1. Disassembly

- a. Remove and save OE retainer, boost valve assembly, pressure regulator springs and spring hat.
- b. Remove and discard OE pressure regulator valve.

**NOTE:** If excess bore wear is discovered, Sonnax pressure regulator sleeve kit is available from your distributor. Sleeve can be used with Sonnax pressure regulator valve **95200-06**.

### 2. Installation & Assembly

- a. Be certain all debris has been removed from valve bore and body.
- b. Install Sonnax pressure regulator valve.
- c. Reinstall OE spring hat, springs and boost assembly.
- d. Secure with OE retainer.